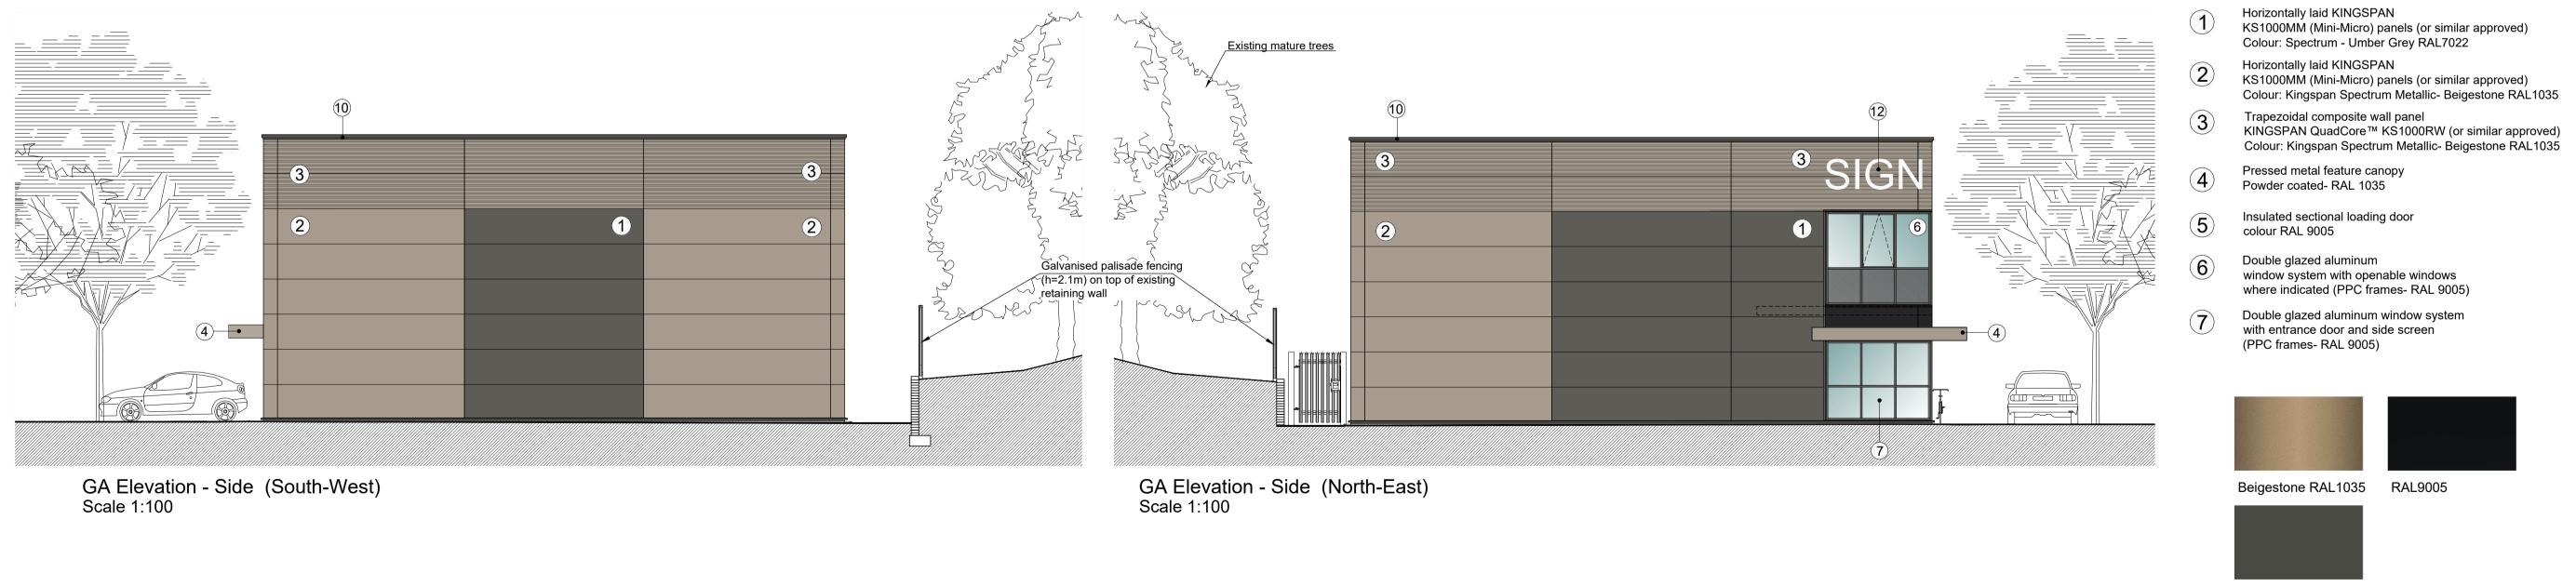

High level double glazed windows (PPC frames- RAL 9005)

External steel doorset, factory finished colour RAL 9005.

Parapet wall flashing-PPC aluminium - RAL 7022

Individual non-illuminated

Signage indicative. Signage details-subject to separate application.

Service Yard hazard band bollards

white acrylic numerals

Bicycle single floor rack.

This page is intentionally left blanl