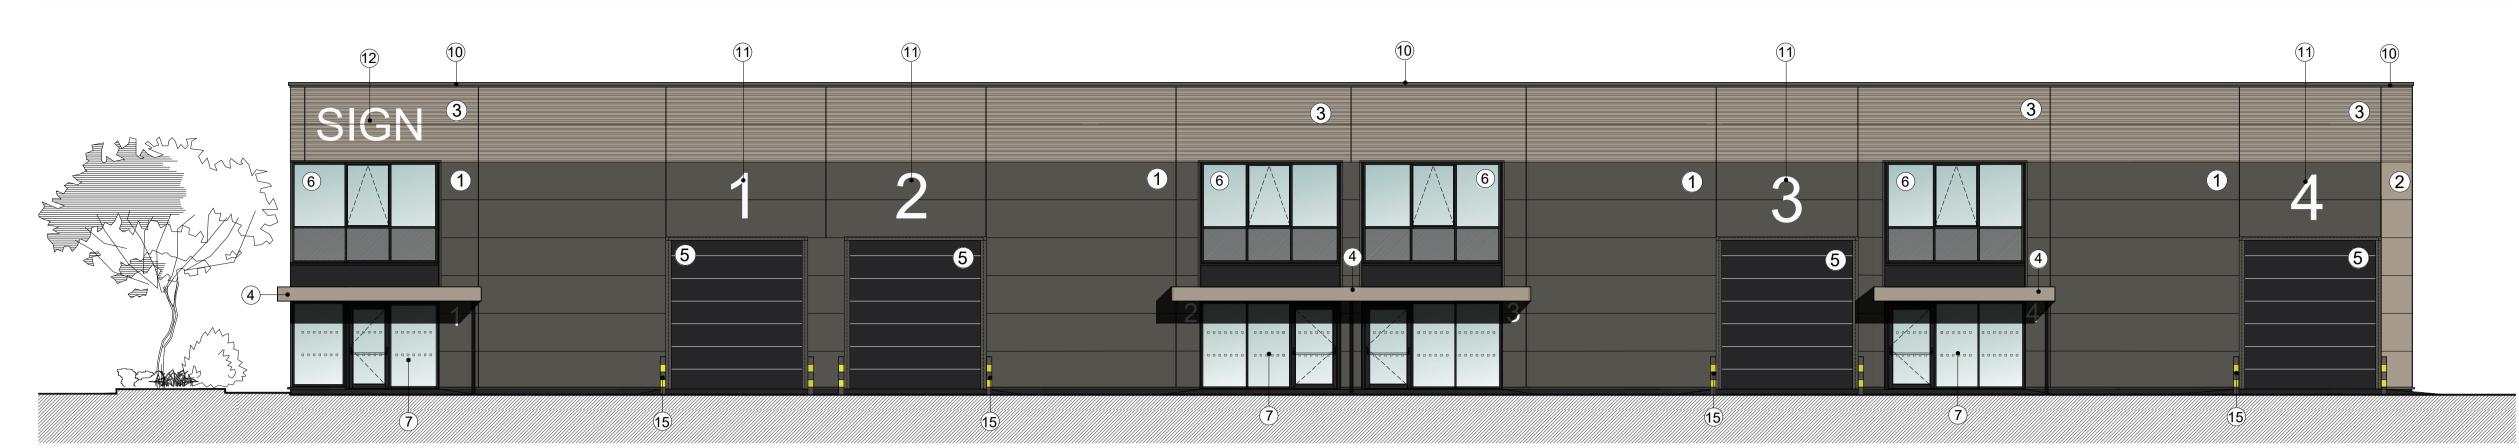

GA Elevation - Front (North-West) Scale 1:100

GA Elevation - Rear (South-East) Scale 1:100

The copyright of this drawing is vested with Corstorphine & Wright Ltd and must not be copied or reproduced without the consent of the company.

High level double glazed windows (PPC frames- RAL 9005)

External steel doorset, factory finished colour RAL 9005.

Parapet wall flashing-PPC aluminium - RAL 7022

Individual non-illuminated

Signage indicative. Signage details-subject to separate application.

Service Yard hazard band bollards

white acrylic numerals

Bicycle single floor rack.

This page is intentionally left blanl