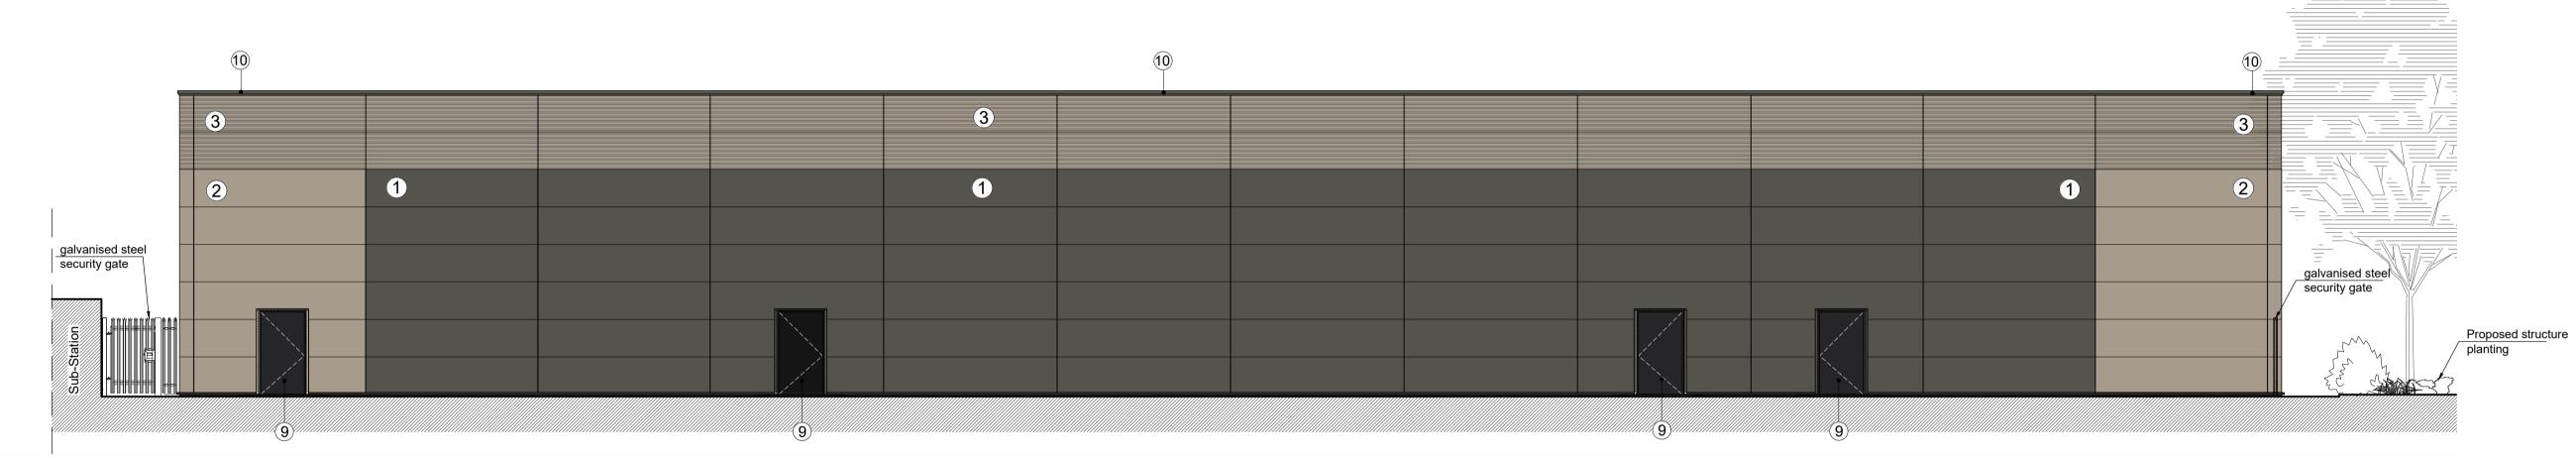

GA Elevation - Front (North-West) Scale 1:100

GA Elevation - Rear (South-East) Scale 1:100

The copyright of this drawing is vested with Corstorphine & Wright Ltd and must not be copied or reproduced without the consent of the company.

High level double glazed windows (PPC frames- RAL 9005)

External steel doorset, factory finished colour RAL 9005.

Parapet wall flashing-PPC aluminium - RAL 7022

Individual non-illuminated

Signage indicative. Signage details-subject to separate application.

Service Yard hazard band bollards

white acrylic numerals

Bicycle single floor rack.

This page is intentionally left blanl